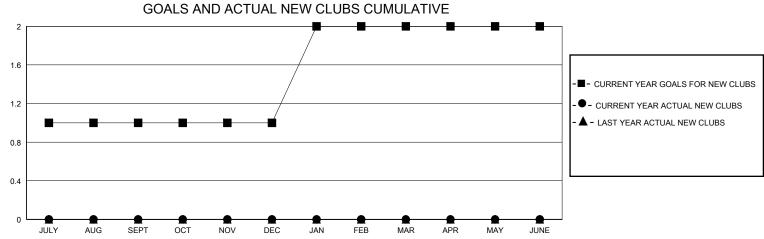

## District 15

Results as of: 9/30/2023

| GMT:          |               |             | GMT CA        |                       |                        |                         |                                                    |  |  |
|---------------|---------------|-------------|---------------|-----------------------|------------------------|-------------------------|----------------------------------------------------|--|--|
|               | Club          | s           |               | Members               |                        |                         |                                                    |  |  |
|               | RESULTS FOR   | R 2023-2024 |               | RESULTS FOR 2023-2024 |                        |                         |                                                    |  |  |
| QUARTER       | NEW CLUB GOAL | NEW CLUBS   | DROPPED CLUBS | QUARTER MEMB          | BER GROWTH NET<br>GOAL | MEMBER GROWTH<br>ACTUAL | DROPPED<br>MEMBERS ACTUAL<br>(including transfers) |  |  |
| JULY/AUG/SEPT | 1             | 0           | 0             | JULY/AUG/SEPT         | 25                     | 18                      | 11                                                 |  |  |
| OCT/NOV/DEC   | 0             | 0           | 0             | OCT/NOV/DEC           | 0                      | 0                       | 0                                                  |  |  |
| JAN/FEB/MAR   | 1             | 0           | 0             | JAN/FEB/MAR           | 20                     | 0                       | 0                                                  |  |  |
| APR/MAY/JUNE  | 0             | 0           | 0             | APR/MAY/JUNE          | 0                      | 0                       | 0                                                  |  |  |