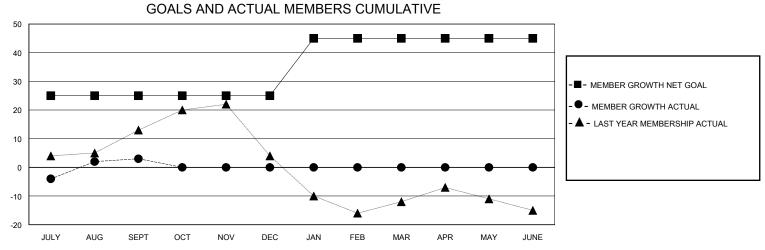

## District 15

Results as of: 9/30/2023

| GMT:          |               |             | GMT CA        |                       |                        |                         |                                                    |  |  |
|---------------|---------------|-------------|---------------|-----------------------|------------------------|-------------------------|----------------------------------------------------|--|--|
|               | Club          | s           |               | Members               |                        |                         |                                                    |  |  |
|               | RESULTS FOR   | R 2023-2024 |               | RESULTS FOR 2023-2024 |                        |                         |                                                    |  |  |
| QUARTER       | NEW CLUB GOAL | NEW CLUBS   | DROPPED CLUBS | QUARTER MEMB          | BER GROWTH NET<br>GOAL | MEMBER GROWTH<br>ACTUAL | DROPPED<br>MEMBERS ACTUAL<br>(including transfers) |  |  |
| JULY/AUG/SEPT | 1             | 0           | 0             | JULY/AUG/SEPT         | 25                     | 18                      | 11                                                 |  |  |
| OCT/NOV/DEC   | 0             | 0           | 0             | OCT/NOV/DEC           | 0                      | 0                       | 0                                                  |  |  |
| JAN/FEB/MAR   | 1             | 0           | 0             | JAN/FEB/MAR           | 20                     | 0                       | 0                                                  |  |  |
| APR/MAY/JUNE  | 0             | 0           | 0             | APR/MAY/JUNE          | 0                      | 0                       | 0                                                  |  |  |